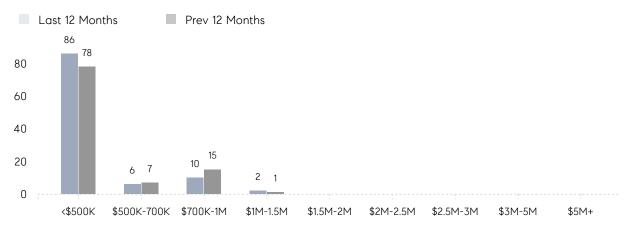

| -         | -         | -        |
|                | % OF ASKING PRICE  | -         | -         |          |
|                | AVERAGE SOLD PRICE | -         | -         | -        |
|                | # OF CONTRACTS     | 1         | 0         | 0%       |
|                | NEW LISTINGS       | 1         | 1         | 0%       |
| Condo/Co-op/TH | AVERAGE DOM        | 51        | 92        | -45%     |
|                | % OF ASKING PRICE  | 99%       | 95%       |          |
|                | AVERAGE SOLD PRICE | \$431,167 | \$320,750 | 34%      |
|                | # OF CONTRACTS     | 13        | 7         | 86%      |
|                | NEW LISTINGS       | 13        | 20        | -35%     |

# Guttenberg

JULY 2023

#### Monthly Inventory



#### Contracts By Price Range





#### Listings By Price Range

COMPASS

 $\sim$   $\sim$   $\sim$   $\sim$   $\sim$ / / / / / / / //// | | | | | / ------

Compass makes no representations or warranties, express or implied, with respect to future market conditions or prices of residential product at the time the subject property or any competitive property is complete and ready for occupancy or with respect to any report, study, finding, recommendation or other information provided by Compass herein. Moreover, no warranty, express or implied, is made or should be assumed regarding the accuracy, adequacy, completeness, legality, reliability, merchantability or fitness for a particular purpose of any information, in part or whole, contained herein. All material is presented with the understanding that Compass shall not b