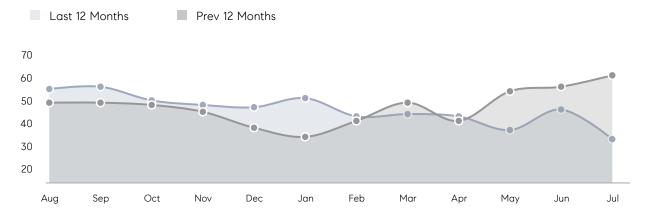

| Houses         | AVERAGE DOM        | -         | -         | -        |
|                | % OF ASKING PRICE  | -         | -         |          |
|                | AVERAGE SOLD PRICE | -         | -         | -        |
|                | # OF CONTRACTS     | 1         | 0         | 0%       |
|                | NEW LISTINGS       | 1         | 1         | 0%       |
| Condo/Co-op/TH | AVERAGE DOM        | 51        | 92        | -45%     |
|                | % OF ASKING PRICE  | 99%       | 95%       |          |
|                | AVERAGE SOLD PRICE | \$431,167 | \$320,750 | 34%      |
|                | # OF CONTRACTS     | 13        | 7         | 86%      |
|                | NEW LISTINGS       | 13        | 20        | -35%     |

# Guttenberg

JULY 2023

#### Monthly Inventory



#### Contracts By Price Range





#### Listings By Price Range

COMPASS

 $\sim$   $\sim$   $\sim$   $\sim$   $\sim$ / / / / / / / //// | | | | | / ------

Compass makes no representations or warranties, express or implied, with respect to future market conditions or prices of residential product at the time the subject property or any competitive property is complete and ready for occupancy or with respect to any report, study, finding, recommendation or other information provided by Compass herein. Moreover, no warranty, express or implied, is made or should be assumed regarding the accuracy, adequacy, completeness, legality, reliability, merchantability or fitness for a particular purpose of any information, in part or whole, contained herein. All material is presented with the under